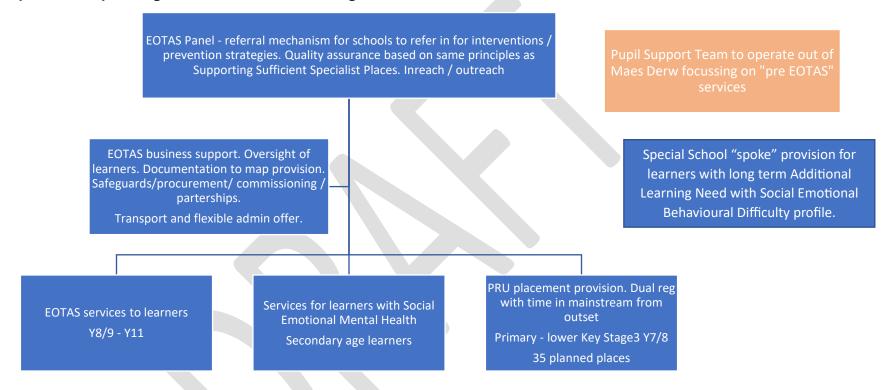

## **Proposed model for EOTAS Services.**

A suite of provision operating out of Maes Derw building:

## **EOTAS** services offer to include:

IDP to outline provision – school based outlining Additional Learning Provision
School registration and pastoral support (and other provision linked to interests and engagement)
Outdoor learning offer / Activity Centres.

External providers (LEAP, Down to Earth). Contract centrally and not requiring Maes Derw registration Gower College. Young apprentices. Contract centrally and not requiring Maes Derw registration Youth Justice Service

Support worker offer

Maes Derw on site quals – SWEET, BTEC, GCSE

School on site quals - GCSEs / BTEC

Duke of Edinburgh

Work experience

Outreach tuition (home tuition)

Surfability

Bikeability

**Princes Trust** 

Early Help Hubs (understanding and managing behaviour, emotional health and wellbeing and for parents/carers)

And many other options to be developed